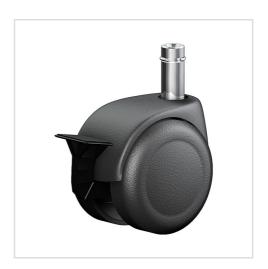

## Swivel castor with wheel brake 531 10x34 50 P

Furniture Castors Series 530 ST - Wheel P

-20 °C - +60 °C

## Wheel

Casted high quality nylon wheel black

High quality nylon housing - black Swivel bearing with combined plain-ball bearing Wheel brake - glass fibre reinforced Wheel axle revited

| Swivel castor with wheel                                | Wheel-⊘ A x width B mm: 52x8+8 |
|---------------------------------------------------------|--------------------------------|
| brake                                                   |                                |
| Load Capacity kg:                                       | 40                             |
| Load capacity tested according to EN 12530 and EN 12527 |                                |
| Overall height H mm:                                    | 62                             |
| Stern mm:                                               | 10x34                          |
| Swivel radius SR mm:                                    | 69                             |
| Wheel bearing:                                          | Nylon plain bearing            |